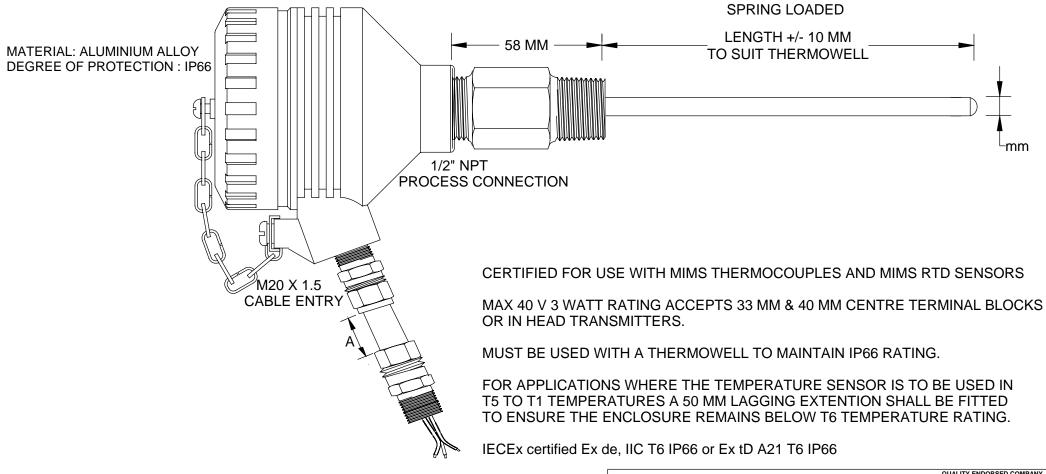

## Ex de / Ex tD Certified Temperature Assembly Spring Loaded Nipple Connection MODEL No: TC20SPRTA IECEX Certified Ex de IIC T6 IP66 or Ex tD A21 T6 IP66

## Fitted with:

- Ex d cable gland M20 both ends, part No. TCEIFW20SM20 (1391)
- **Dekoron SWA Cable # A1863-686RR** 1.29mm Ø (1581)
- 3 Way Bakelite terminal block

IECEx Certificate of Conformance No: IECEx TSA 09.0045X for complete assembly and IECEx SIR 06.0043X (1391) for glands